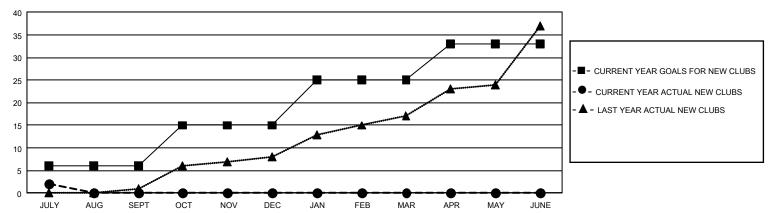

## GOALS AND ACTUAL NEW CLUBS CUMULATIVE

## GMT Constitutional Area 8, Group B

REPORT DOES NOT INCLUDE CLUBS IN UNDISTRICTED AREAS.

| Clubs         |               |             |               | Members               |                        |                         |                                                    |  |
|---------------|---------------|-------------|---------------|-----------------------|------------------------|-------------------------|----------------------------------------------------|--|
|               | RESULTS FOR   | R 2020-2021 |               | RESULTS FOR 2020-2021 |                        |                         |                                                    |  |
| QUARTER       | NEW CLUB GOAL | NEW CLUBS   | DROPPED CLUBS | QUARTER MEME          | BER GROWTH NET<br>GOAL | MEMBER GROWTH<br>ACTUAL | DROPPED<br>MEMBERS ACTUAL<br>(including transfers) |  |
| JULY/AUG/SEPT | 18            | 2           | 0             | JULY/AUG/SEPT         | 180                    | 260                     | 165                                                |  |
| OCT/NOV/DEC   | 27            | 0           | 0             | OCT/NOV/DEC           | 247                    | 0                       | 0                                                  |  |
| JAN/FEB/MAR   | 30            | 0           | 0             | JAN/FEB/MAR           | 247                    | 0                       | 0                                                  |  |
| APR/MAY/JUNE  | 24            | 0           | 0             | APR/MAY/JUNE          | 175                    | 0                       | 0                                                  |  |