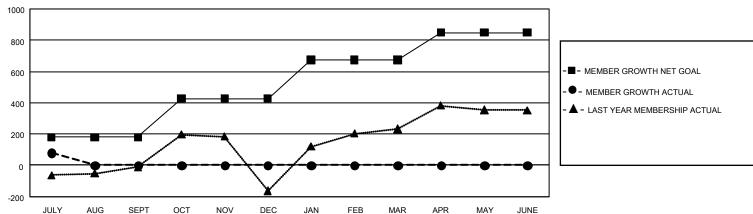

## GOALS AND ACTUAL MEMBERS CUMULATIVE

| DROPPED CLUBS: 0           |     | 79 CLUBS OF 348 ADDED 1 OR MORE<br>NEW MEMBERS | GENDER DISTRIBUTION  MALE 4,987 (59.60%) |                |     |
|----------------------------|-----|------------------------------------------------|------------------------------------------|----------------|-----|
| DROPPED MEMBERS            |     |                                                | FEMALE                                   | 3,380 (40.40%) |     |
| DECEASED                   | 5   | CLICK HERE FOR CUMULATIVE                      | TOTAL FAMILY UNIT MEMBERS                |                | 725 |
| CLUB CANCELLED 0 OTHER 160 |     | MEMBERSHIP DATA                                | FAMILY MEMBERS PAYING HALF DUES          |                | 413 |
| TOTAL                      | 165 |                                                |                                          |                |     |

## GMT Constitutional Area 8, Group B

REPORT DOES NOT INCLUDE CLUBS IN UNDISTRICTED AREAS.

| Clubs         |               |             |               | Members               |                        |                         |                                                    |  |
|---------------|---------------|-------------|---------------|-----------------------|------------------------|-------------------------|----------------------------------------------------|--|
|               | RESULTS FOR   | R 2020-2021 |               | RESULTS FOR 2020-2021 |                        |                         |                                                    |  |
| QUARTER       | NEW CLUB GOAL | NEW CLUBS   | DROPPED CLUBS | QUARTER MEME          | BER GROWTH NET<br>GOAL | MEMBER GROWTH<br>ACTUAL | DROPPED<br>MEMBERS ACTUAL<br>(including transfers) |  |
| JULY/AUG/SEPT | 18            | 2           | 0             | JULY/AUG/SEPT         | 180                    | 260                     | 165                                                |  |
| OCT/NOV/DEC   | 27            | 0           | 0             | OCT/NOV/DEC           | 247                    | 0                       | 0                                                  |  |
| JAN/FEB/MAR   | 30            | 0           | 0             | JAN/FEB/MAR           | 247                    | 0                       | 0                                                  |  |
| APR/MAY/JUNE  | 24            | 0           | 0             | APR/MAY/JUNE          | 175                    | 0                       | 0                                                  |  |